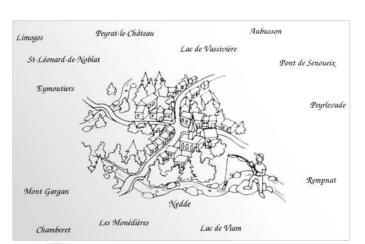

<u>Nearby</u>:

NEDDE

The Vassivière lake, its lakeside trail, its cotempory art museum, its equipped beaches …

Eymoutiers : traditional and collegiate city, Paul Rebeyrolle's space, museum of minerals ...

Peyrat-le-Château : museum of the Resistance, mills's house ...

But also the Mill of Got in ST-Léonard-de-Noblat, the tapestries from Aubusson, the porcelain and enamels from Limoges ..

Come and discover a sweet and preserved nature, a rich and varied natural and architectural heritage, nested at the bend in a path or at the heart of village  $\cdots$ 