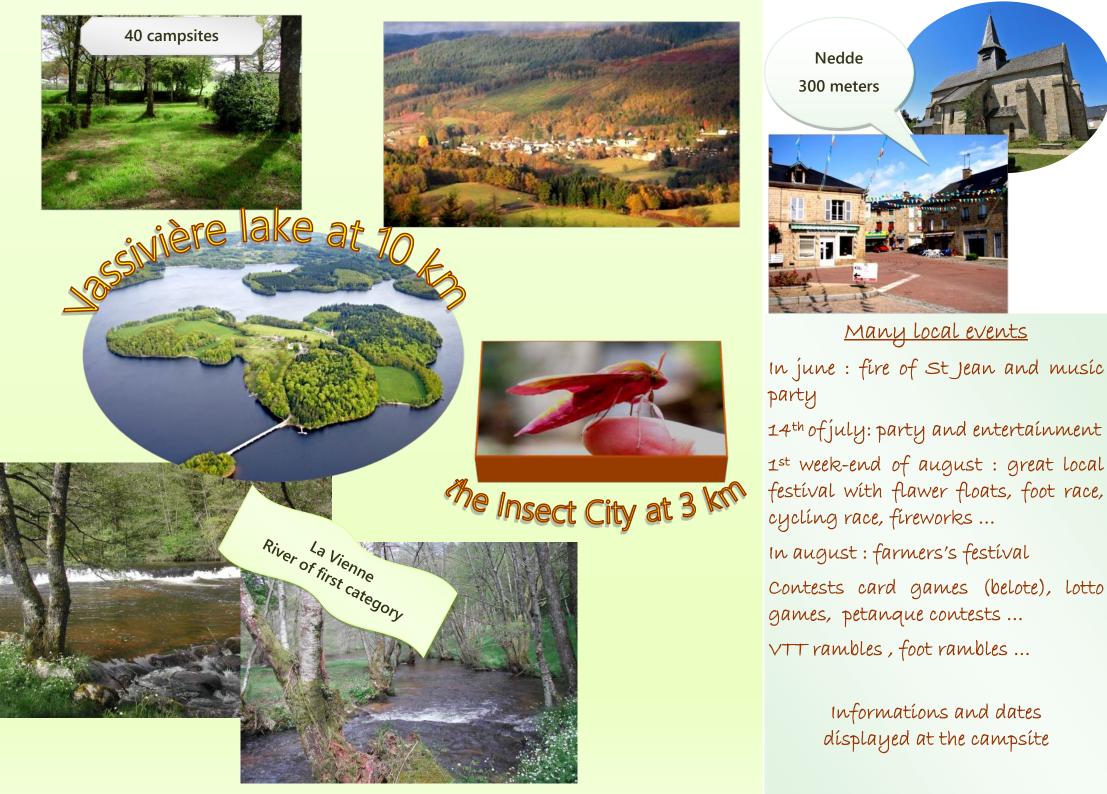

Tourist office of *Portes de Vassivière* 17, avenue de la Paix, 87120 Eymoutiers +33 (0)5 55 69 27 81 http://www.tourisme-portesdevassivière.fr http://ot.eymoutiers.over-blog.fr

<u>In Nedde :</u> the « Cité des Insectes » (insect city), outdoor activities, white water fishing, ballads and hiking, plenty of local events …

<u>Nearby</u>:

NEDDE

The Vassivière lake, its lakeside trail, its cotempory art museum, its equipped beaches …

Eymoutiers : traditional and collegiate city, Paul Rebeyrolle's space, museum of minerals ...

## <u>Services</u>:

In Nedde at 300 meters : tawn hall, post office, grocer's shop / press, bakery, bar, hairdresser, food for pets

Camping phone number : +33 (0)5 55 69 98 89

Ideal for fishing and wilderness experiences, *La* Sève campground welcomes you in a natural, green and shady environment on the river banks of the Vienne